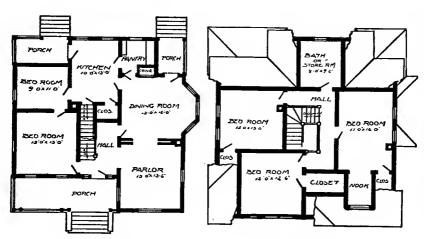

Design No. 2003

First Floor Plan

Second Floor Plan

#### Size: Width, 19 feet 10 inches; length, 38 feet, exclusive of porches

Blue prints consist of basement plan; first and second floor plans; front, two side elevations; wall sections and all necessary interior details. Specifications consist of about twenty pages of typewritten matter.

Full and complete working plans and specifications of this house will be furnished for \$5.00. Cost of this house is from about \$2,550,00 to about \$2,800.00, according to the locality in which it is built.